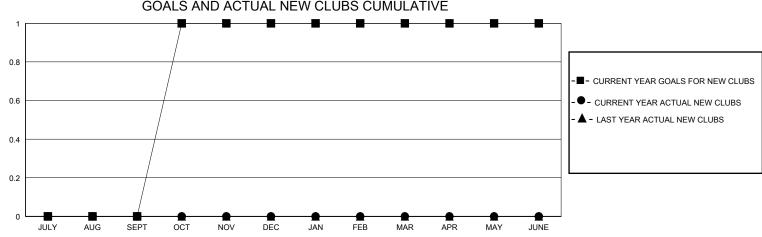

## District 13 OH3

Results as of: 3/31/2024

| GMT:          |               | LOC         | CATION OHIO   |                       |                        |                         | GMT CA                                             |  |  |
|---------------|---------------|-------------|---------------|-----------------------|------------------------|-------------------------|----------------------------------------------------|--|--|
|               | Cluk          | s           |               | Members               |                        |                         |                                                    |  |  |
|               | RESULTS FOR   | R 2023-2024 |               | RESULTS FOR 2023-2024 |                        |                         |                                                    |  |  |
| QUARTER       | NEW CLUB GOAL | NEW CLUBS   | DROPPED CLUBS | QUARTER MEME          | BER GROWTH NET<br>GOAL | MEMBER GROWTH<br>ACTUAL | DROPPED<br>MEMBERS ACTUAL<br>(including transfers) |  |  |
| JULY/AUG/SEPT | 0             | 0           | 0             | JULY/AUG/SEPT         | 5                      | 36                      | 35                                                 |  |  |
| OCT/NOV/DEC   | 1             | 0           | 1             | OCT/NOV/DEC           | 5                      | 26                      | 43                                                 |  |  |
| JAN/FEB/MAR   | 0             | 0           | 0             | JAN/FEB/MAR           | 5                      | 48                      | 36                                                 |  |  |
| APR/MAY/JUNE  | 0             | 0           | 0             | APR/MAY/JUNE          | 5                      | 0                       | 0                                                  |  |  |