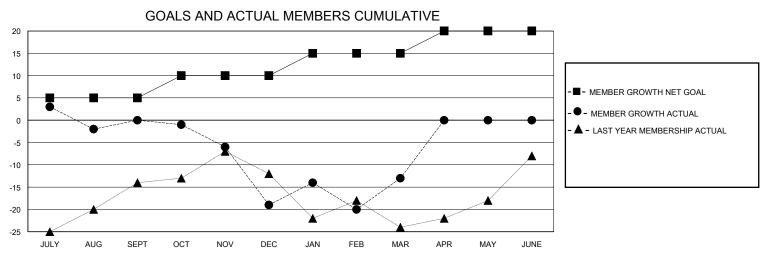

## District 13 OH3

Results as of: 3/31/2024

| GMT:          |               | LOC         | CATION OHIO   |                       |                        |                         | GMT CA                                             |  |  |
|---------------|---------------|-------------|---------------|-----------------------|------------------------|-------------------------|----------------------------------------------------|--|--|
|               | Cluk          | s           |               | Members               |                        |                         |                                                    |  |  |
|               | RESULTS FOR   | R 2023-2024 |               | RESULTS FOR 2023-2024 |                        |                         |                                                    |  |  |
| QUARTER       | NEW CLUB GOAL | NEW CLUBS   | DROPPED CLUBS | QUARTER MEME          | BER GROWTH NET<br>GOAL | MEMBER GROWTH<br>ACTUAL | DROPPED<br>MEMBERS ACTUAL<br>(including transfers) |  |  |
| JULY/AUG/SEPT | 0             | 0           | 0             | JULY/AUG/SEPT         | 5                      | 36                      | 35                                                 |  |  |
| OCT/NOV/DEC   | 1             | 0           | 1             | OCT/NOV/DEC           | 5                      | 26                      | 43                                                 |  |  |
| JAN/FEB/MAR   | 0             | 0           | 0             | JAN/FEB/MAR           | 5                      | 48                      | 36                                                 |  |  |
| APR/MAY/JUNE  | 0             | 0           | 0             | APR/MAY/JUNE          | 5                      | 0                       | 0                                                  |  |  |